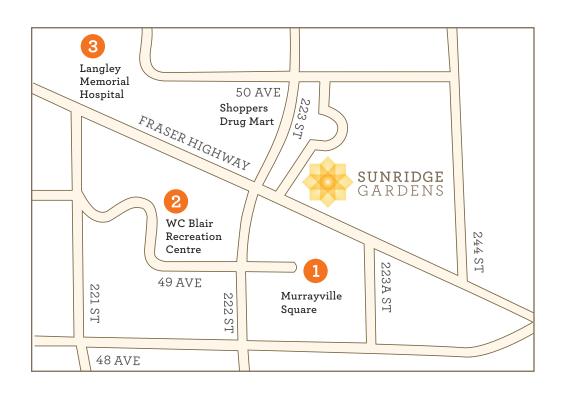

### 1. MURRAYVILLE SQUARE

Home to a large selection of shops, services and restaurants.

#### 2. WC BLAIR REC CENTRE

Swimming pool, hot tub, fitness classes and more are offered less than a block away.

#### 3. HOSPITAL ACCESS

Located two blocks from the services of Langley Memorial Hospital.