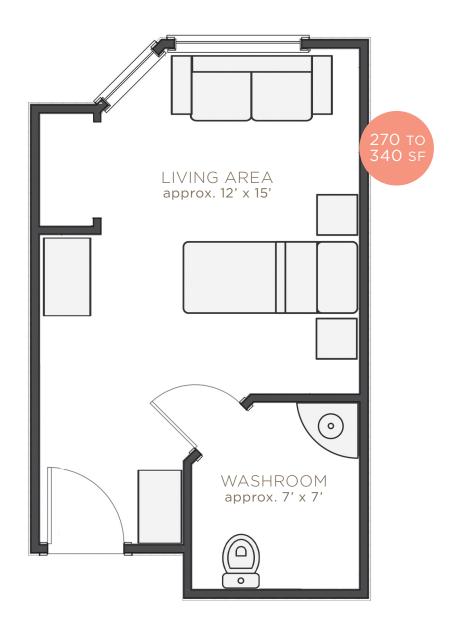

# Sample Floor Plan

#### SUITES THAT SUIT YOU

Our suites are comfortable and private, with 270 to 340 SF of living space that can be personalized with your furniture, artwork and photos. Large windows, private washrooms, an electric adjustable bed, and safety features come standard in each suite. Suites are single occupany.