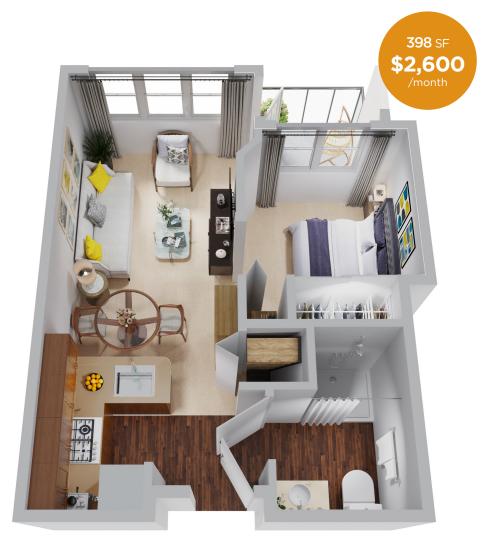

## MINI 1 BEDROOM - TYPICAL FLOOR PLAN

These bright and cozy suites offer everything you need in 398 square feet. A 3/4-height wall separates the bedroom, and living area allows for privacy and natural light. Suites are north-facing, and each features a covered balcony. Living room size: 15' x 10'. Bedroom size 8' x 8'. Kitchen size: 6' x 7'.