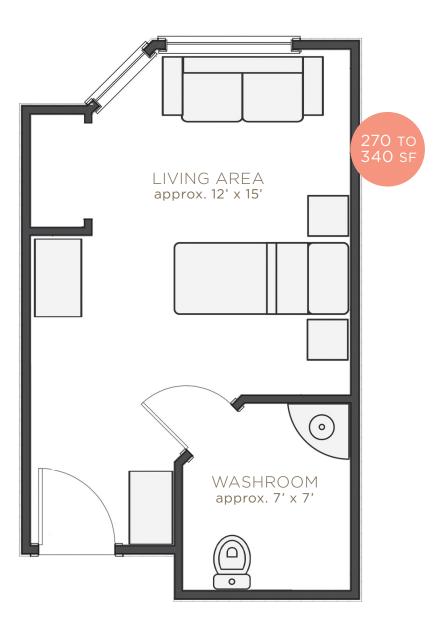

# Sample Floor Plan

### A SIMPLE PLAN

Our suites are comfortable and private, with 270 to 340 SF of living space that can be personalized with your furniture, artwork and photos. Suites are single occupany.

5840 Glover Road Langley, BC V3A 9K3 604.514.1210 ..... Care@MagnoliaGardens.net