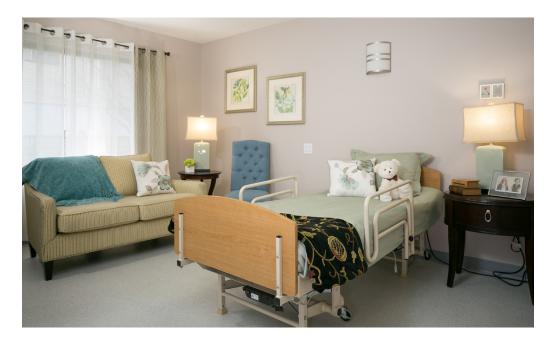

# Sample Suite

## A SUITE THAT SUITS YOU

Each suite includes a picture window, private accessible washroom, electric adjustable bed and standard safety features. Residents are welcome to furnish suites with their favourite items from home.