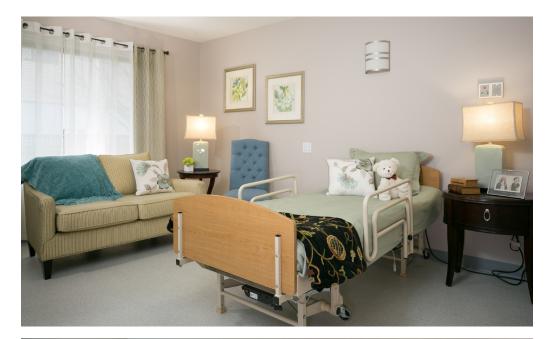

# Sample Suite

## A SUITE THAT SUITS YOU

Each suite includes a picture window, private accessible washroom, electric adjustable bed and standard safety features. Residents are welcome to furnish suites with their favourite items from home.