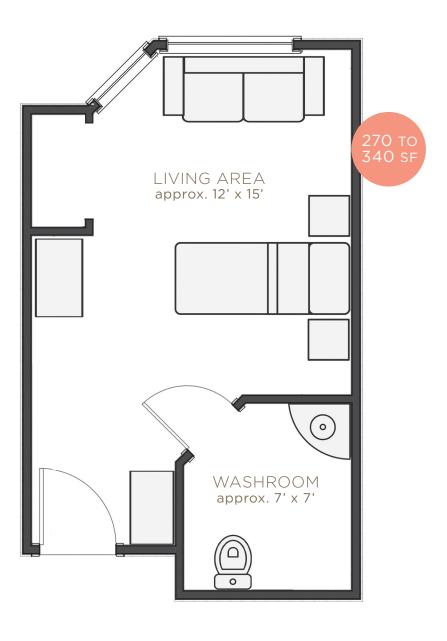

# Sample Floor Plan

### A SIMPLE PLAN

Our suites are comfortable and private, with 270 to 340 SF of living space that can be personalized with your furniture, artwork and photos. Suites are single occupany.

5840 Glover Road Langley, BC V3A 9K3 604.514.1210 ..... MagnoliaSeniors.ca