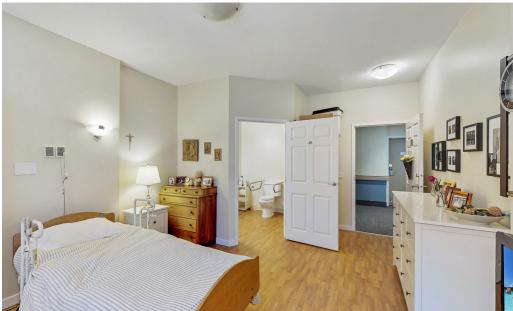

## Sample Suite

#### SUITES THAT SUIT YOU

Each suite includes a picture window, private accessible washroom, electric adjustable bed and standard safety features. Residents are welcome to furnish suites with their favourite items from home.