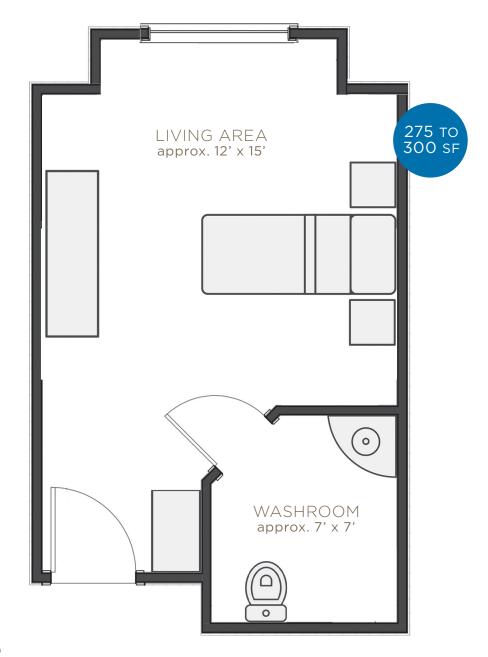

## Sample Floor Plan

### SUITES THAT SUIT YOU

Our suites are comfortable and private, with 275 to 300 SF of living space that can be personalized with your furniture, artwork and photos.

WATERFORD

Care Centre

1345 56 Street Delta, BC V4L 2P9