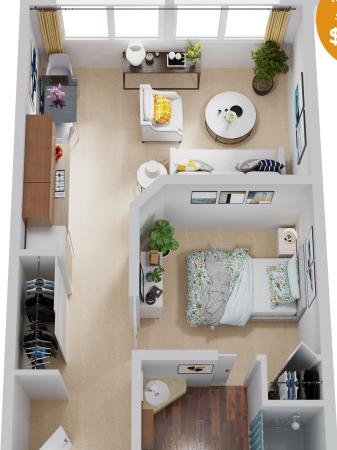

## MINI 1 BEDROOM - TYPICAL FLOOR PLAN

These highly-desirable studios are located on the main floor of the building. They feature a cozy living space with a mini-kitchenette and a separate bedroom with an ensuite bathroom. Suites interior size: 438 to 462 square feet. Average living room: 16' x 10'. Average bedroom: 10' x 10'.

438 -462 SF starting at \$3,300 /month

SUNRIDGE GARDENS A BRIA COMMUNITY

22301 Fraser Highway Murrayville, BC V3A 4H5

. . . . . . . . . . . .

604.510.5091 SunridgeSeniors.ca

Sample rendering. Suites are not furnished. Flooring, finishing and fixtures may be different than featured.