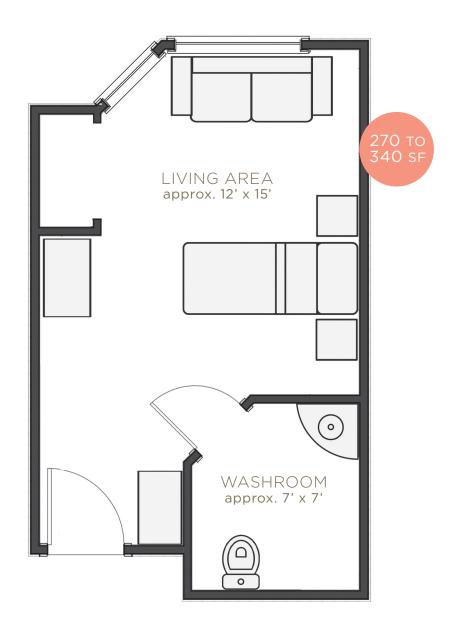

## Sample Floor Plan

#### A COMFORTABLE PLAN

Our suites are comfortable and private, with 270 to 340 SF of living space that can be personalized with your furniture, artwork and photos. Suites are single occupany.

Care Centre