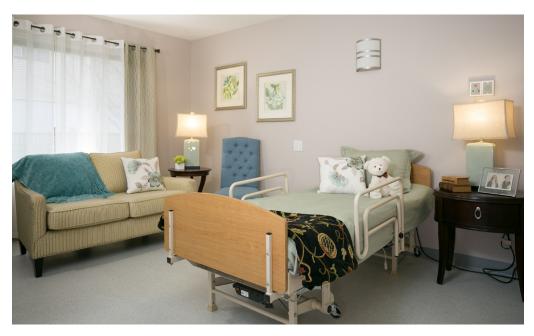

## Sample Suite

#### A SUITE THAT SUITS YOU

Each suite includes a picture window, private accessible washroom, electric adjustable bed and standard safety features. Residents are welcome to furnish suites with their favourite items from home.