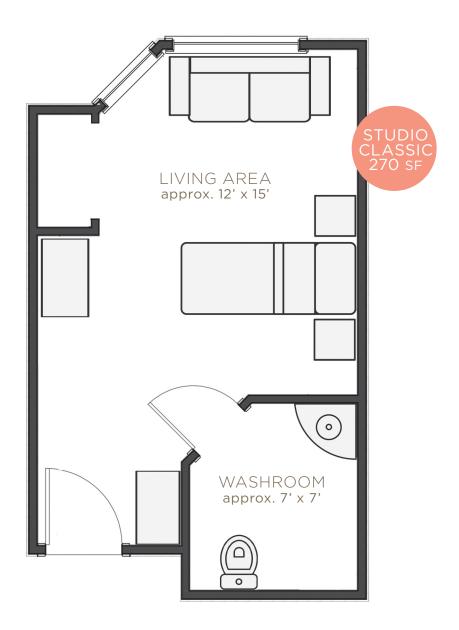

## Sample Floor Plan

#### A COMFORTABLE PLAN

Our suites are comfortable and private, with 270 to 340 SF of living space that can be personalized with your furniture, artwork and photos. Pictured here is a Studio Classic suite which is 274 SF.